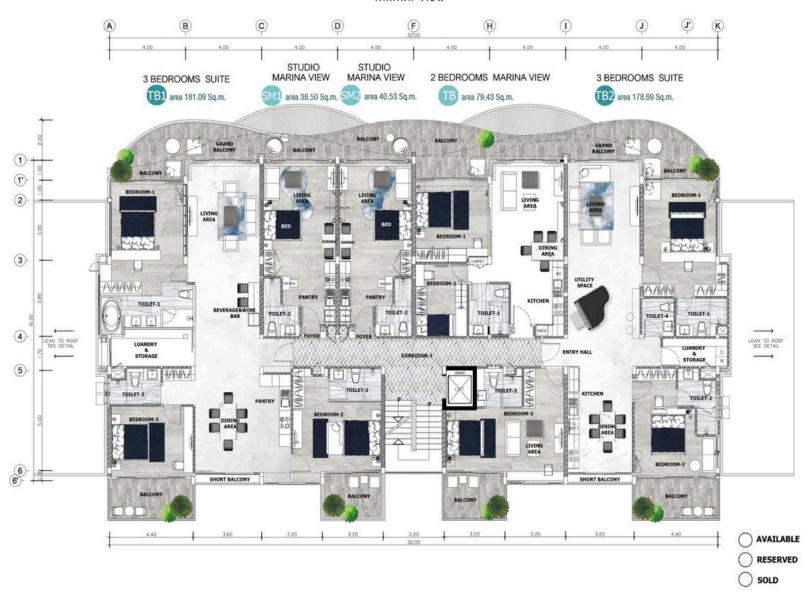

## **Building C**

|    | Туре                | Unit | Unit Size | Floor | Bedroom | Bathroom | Price (THB) | View                 |
|----|---------------------|------|-----------|-------|---------|----------|-------------|----------------------|
| 1  | Studio              | S3   | 37.78     | 3     | 1       | 1        | 3,900,000   | Mangroves            |
| 2  | Studio Garden Suite | SG1  | 58.67     | 1     | 1       | 1        | 6,950,000   | Marina               |
| 3  | Studio Garden Suite | SG2  | 58.67     | 1     | 1       | 1        | 6,950,000   | Marina               |
| 4  | Studio Garden Suite | SG3  | 58.67     | 1     | 1       | 1        | 6,950,000   | Marina               |
| 5  | Studio Garden Suite | SG4  | 58.67     | 1     | 1       | 1        | Sold        |                      |
| 6  | Studio Marina Front | SM1  | 38.5      | 2     | 1       | 1        | 4,550,000   | Marina               |
| 7  | Studio Marina Front | SM2  | 40.53     | 2     | 1       | 1        | 4,800,000   | Marina               |
| 8  | 2 Bedroom Garden    | TG1  | 117.35    | 1     | 2       | 1        | 13,200,000  | Marina               |
| 9  | 2 Bedroom Garden    | TG2  | 117.35    | 1     | 2       | 1        | 13,200,000  | Marina               |
| 10 | 2 Bedroom Suite     | TB   | 79.43     | 2     | 2       | 1        | 9,250,000   | Marina               |
| 11 | Duplex Penthouse    | D1   | 74.3      | 3     | 2       | 1        | 8,950,000   | Marina               |
| 12 | Duplex Penthouse    | D2   | 74.3      | 3     | 2       | 1        | 8,950,000   | Marina               |
| 13 | Duplex Corner       | D2C  | 170       | 3     | 3       | 3        | 20,450,000  | Marina               |
| 14 | Duplex Suite        | D1C  | 132.3     | 3     | 2       | 2        | Sold        |                      |
| 15 | 3 Bedroom Suite     | TB1  | 181.09    | 2     | 3       | 3        | 24,250,000  | Marina and mangroves |
| 16 | 3 Bedroom Suite     | TB2  | 178.69    | 2     | 3       | 3        | 23,850,000  | Marina and mangroves |