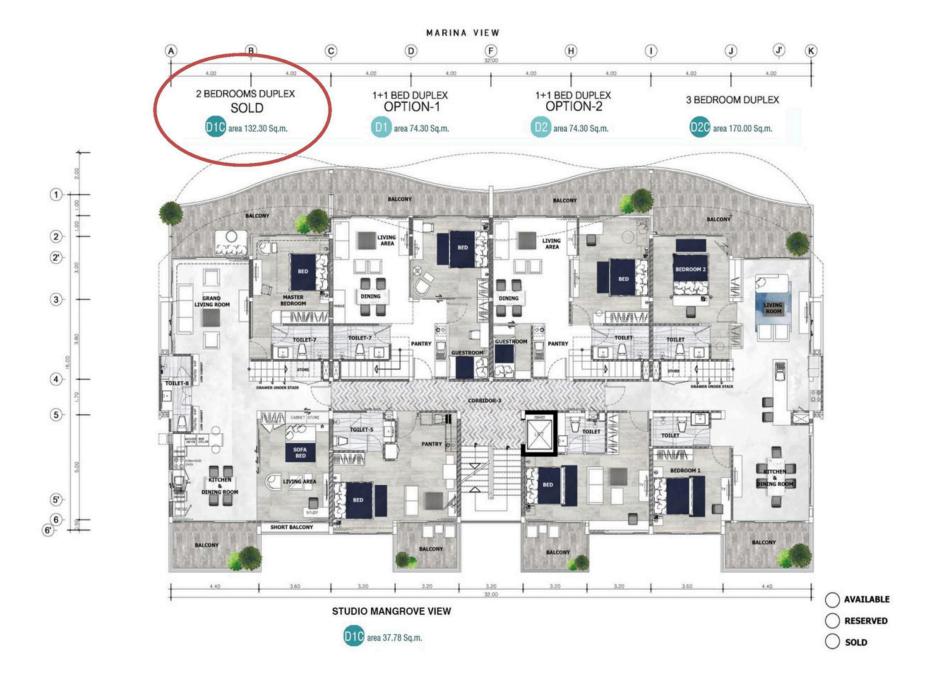

## **Building C**

|    | Туре                | Unit | Unit Size | Floor | Bedroom | Bathroom | Price (THB) | View                 |
|----|---------------------|------|-----------|-------|---------|----------|-------------|----------------------|
| 1  | Studio              | S3   | 37.78     | 3     | 1       | 1        | 3,900,000   | Mangroves            |
| 2  | Studio Garden Suite | SG1  | 58.67     | 1     | 1       | 1        | 6,950,000   | Marina               |
| 3  | Studio Garden Suite | SG2  | 58.67     | 1     | 1       | 1        | 6,950,000   | Marina               |
| 4  | Studio Garden Suite | SG3  | 58.67     | 1     | 1       | 1        | 6,950,000   | Marina               |
| 5  | Studio Garden Suite | SG4  | 58.67     | 1     | 1       | 1        | Sold        |                      |
| 6  | Studio Marina Front | SM1  | 38.5      | 2     | 1       | 1        | 4,550,000   | Marina               |
| 7  | Studio Marina Front | SM2  | 40.53     | 2     | 1       | 1        | 4,800,000   | Marina               |
| 8  | 2 Bedroom Garden    | TG1  | 117.35    | 1     | 2       | 1        | 13,200,000  | Marina               |
| 9  | 2 Bedroom Garden    | TG2  | 117.35    | 1     | 2       | 1        | 13,200,000  | Marina               |
| 10 | 2 Bedroom Suite     | TB   | 79.43     | 2     | 2       | 1        | 9,250,000   | Marina               |
| 11 | Duplex Penthouse    | D1   | 74.3      | 3     | 2       | 1        | 8,950,000   | Marina               |
| 12 | Duplex Penthouse    | D2   | 74.3      | 3     | 2       | 1        | 8,950,000   | Marina               |
| 13 | Duplex Corner       | D2C  | 170       | 3     | 3       | 3        | 20,450,000  | Marina               |
| 14 | Duplex Suite        | D1C  | 132.3     | 3     | 2       | 2        | Sold        |                      |
| 15 | 3 Bedroom Suite     | TB1  | 181.09    | 2     | 3       | 3        | 24,250,000  | Marina and mangroves |
| 16 | 3 Bedroom Suite     | TB2  | 178.69    | 2     | 3       | 3        | 23,850,000  | Marina and mangroves |