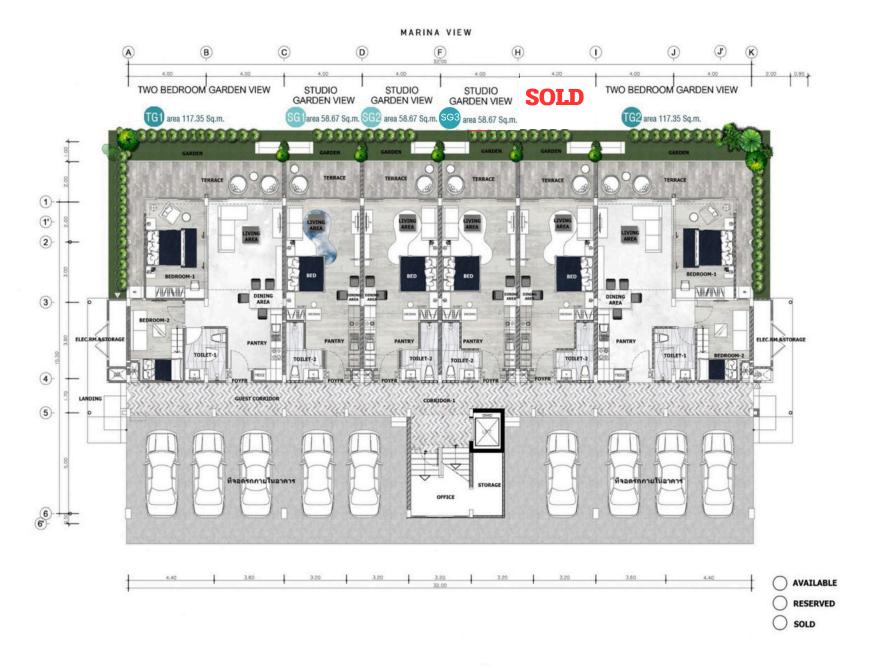

## **Building C**

|    | Туре                | Unit | Unit Size | Floor | Bedroom | Bathroom | Price (THB) | View                 |
|----|---------------------|------|-----------|-------|---------|----------|-------------|----------------------|
| 1  | Studio              | S3   | 37.78     | 3     | 1       | 1        | 3,900,000   | Mangroves            |
| 2  | Studio Garden Suite | SG1  | 58.67     | 1     | 1       | 1        | 6,950,000   | Marina               |
| 3  | Studio Garden Suite | SG2  | 58.67     | 1     | 1       | 1        | 6,950,000   | Marina               |
| 4  | Studio Garden Suite | SG3  | 58.67     | 1     | 1       | 1        | 6,950,000   | Marina               |
| 5  | Studio Garden Suite | SG4  | 58.67     | 1     | 1       | 1        | Sold        |                      |
| 6  | Studio Marina Front | SM1  | 38.5      | 2     | 1       | 1        | 4,550,000   | Marina               |
| 7  | Studio Marina Front | SM2  | 40.53     | 2     | 1       | 1        | 4,800,000   | Marina               |
| 8  | 2 Bedroom Garden    | TG1  | 117.35    | 1     | 2       | 1        | 13,200,000  | Marina               |
| 9  | 2 Bedroom Garden    | TG2  | 117.35    | 1     | 2       | 1        | 13,200,000  | Marina               |
| 10 | 2 Bedroom Suite     | TB   | 79.43     | 2     | 2       | 1        | 9,250,000   | Marina               |
| 11 | Duplex Penthouse    | D1   | 74.3      | 3     | 2       | 1        | 8,950,000   | Marina               |
| 12 | Duplex Penthouse    | D2   | 74.3      | 3     | 2       | 1        | 8,950,000   | Marina               |
| 13 | Duplex Corner       | D2C  | 170       | 3     | 3       | 3        | 20,450,000  | Marina               |
| 14 | Duplex Suite        | D1C  | 132.3     | 3     | 2       | 2        | Sold        |                      |
| 15 | 3 Bedroom Suite     | TB1  | 181.09    | 2     | 3       | 3        | 24,250,000  | Marina and mangroves |
| 16 | 3 Bedroom Suite     | TB2  | 178.69    | 2     | 3       | 3        | 23,850,000  | Marina and mangroves |